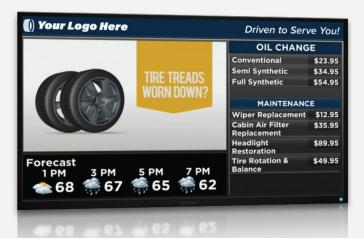

### **DIGITAL SIGNAGE**

Visual marketing that engages, educates, and entertains customers.

### **DIGITAL SIGNAGE**

Customers buy when they understand. So whether they're at your counter, in your waiting area, or you're dealing with them one-on-one, equip yourself with the tools and content to build their knowledge about your brand. From pricing and promotions, to the reasons why different repairs are important, use Digital Signage to demonstrate value and build trust.